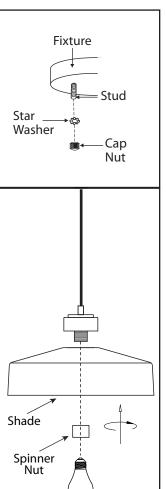

- 5. Once wire connections are completed, carefully tuck wires and wire nuts into the electrical box making sure no bare wire (on the black and white) is visible at the wire nuts.
- 6. Install the light fixture to the ceiling by aligning the hole(s) in the fixture with the studs on the mounting bracket. Secure fixture in place with star washer(s) and cap nut(s).

- Remove spinner nut from socket. Position shade on lamp and secure with spinner nut.
- 8. Install proper bulb type and wattage (not included).

Bulb