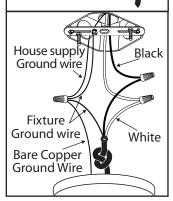

Connect the ground wires (bare copper or green) from your fixture to the ground wire (bare copper or green) or ground screw in the electrical box. Connect the black wire from the fixture to the black wire in the electrical box and connect the white wire from the fixture to the white wire in the electrical box.