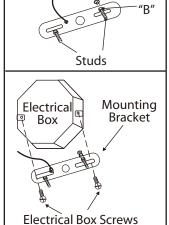

## **INSTALLATION:**

(not included)

Canopy

- 1 Loosen "B". Adjust stud to desired length and lock in place with "B".
- 2. Mount the mounting bracket to electrical box using electrical box screws (not included). Make sure the studs on the mounting bracket are facing out from the electrical box